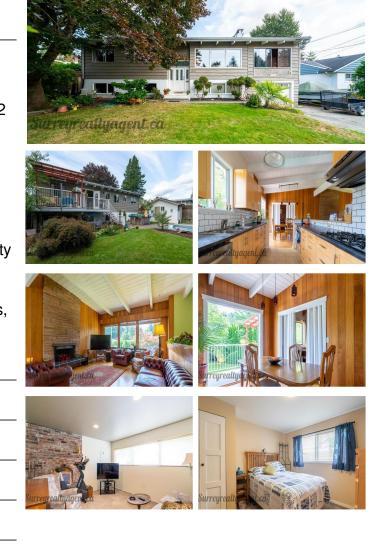

## Description:

SOLD! Come take a look at this gorgeous 4Bed 2 bath home sitting on an 8900+ sqft lot in-ground pool liner just done a year ago and a Highefficiency Furnace done 4 years ago built in vacuum! Very open layout high ceilings on main floor with a good size kitchen and stainless steel appliances! Extensive sound reduction between main and basement tons of potential! Close to City Center (SFU, Kwantlen University), School, Bus, Shopping. Easy access to Vancouver, Highway #1. Robson Park has soccer fields, Tennis courts, Kid's play area.

## Price: 1290000 CAD

Agent name: Jeremy learn

Contacts: 7782286043

Listing type: House for sale

Rooms: 13

Bathrooms: 2

Bedrooms: 4

Listing status: Sold

Property type: Single family

Lot size: 8906

House size: 2815

Garages: 1

Year built: 1962

Exterior: Garage, Garden, Patio, Yard Interior: Fireplace, Heating Specific: Balcony, Pool